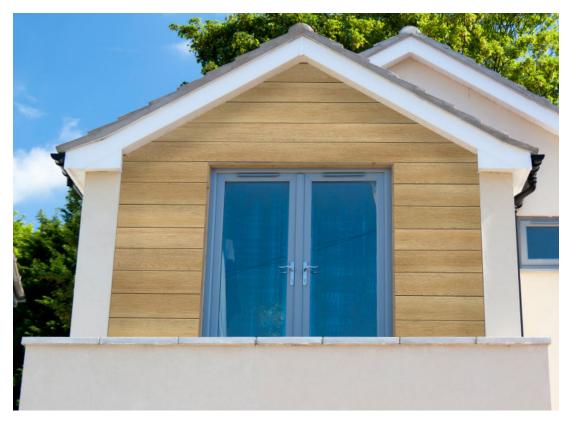

## Millboard Envello Cladding Shadow Line

ANTIQUE OAK - MCG360A

GOLDEN OAK - MCG360G

BURNT CEDAR - MCG360R S

SMOKED OAK - MCG360D