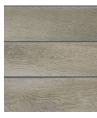

## Millboard Envello Cladding Shadow Line

ANTIQUE OAK - MCG360A

GOLDEN OAK - MCG360G

BURNT CEDAR - MCG360R S

SMOKED OAK - MCG360D