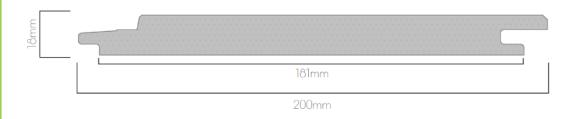

## Weights and Measures

| Width                 | 200mm                                                                                |
|-----------------------|--------------------------------------------------------------------------------------|
| Installed width       | 181mm (19mm overlap)                                                                 |
| Thickness             | 18mm                                                                                 |
| Length                | 3600mm                                                                               |
| Weight per board      | 6.3kg*                                                                               |
| Weight per sqm        | 9.6kg*                                                                               |
| Boards needed per sqm | 1.53                                                                                 |
| Core composition      | Blend of natural minerals bonded in a polymer resin, with long fibre reinforcement.  |
| Surface composition   | Resilient Lastane® layer chemically melded to the core, with a UV stable 2K coating. |
| Colours               | Antique Oak, Burnt Cedar, Golden Oak,<br>Smoked Oak                                  |

## **Cross Section**