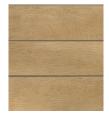

## Millboard Envello Cladding Shadow Line

ANTIQUE OAK - MCG360A

GOLDEN OAK - MCG360G

BURNT CEDAR - MCG360R S

SMOKED OAK - MCG360D