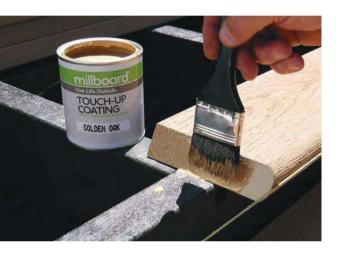

## Touch-up Coating

Put the finishing touches on exposed cut ends with Touch-up Coating. Supplied in 500ml tins, Touch-up coating is available in nine colours to match your choice of Millboard decking.