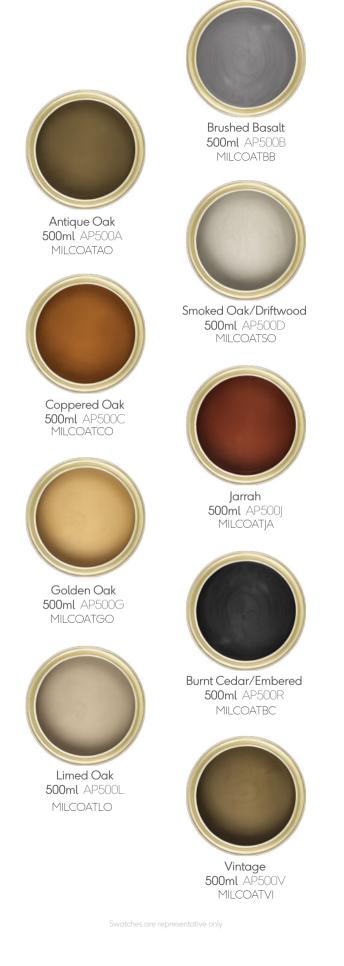

## Touch-up Coating

Put the finishing touches on exposed cut ends with Touch-up Coating. Supplied in 500ml tins, Touch-up coating is available in nine colours to match your choice of Millboard decking.